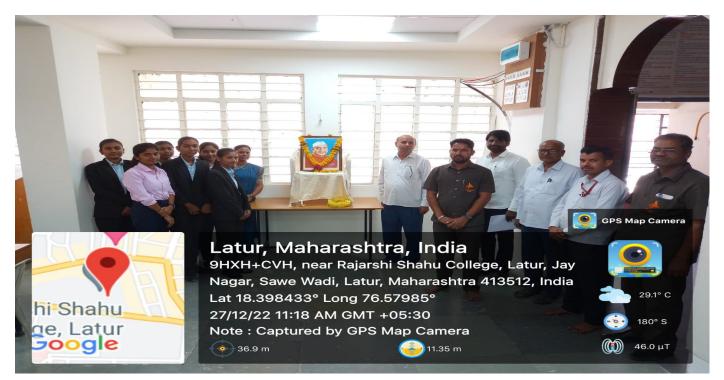

#### C) Photograph of jio-tagged

Dr. Shivraj Kache, library staff and students were present on this occasion.

Girls Students, office and library staff participated in jayanti program

#### v. Brief Summary

On 27<sup>th</sup> December, 2022 Dr. Panjabrao (Bhaosaheb) Deshmukh's the birth anniversary program was celebrated in girls reading room. Tributes were paid by placing floral wreaths with the image of Dr. Panjabrao (Bhaosaheb) Deshmukh. librarian S. B. Maske, reviewed the work of Dr. Panjabrao (Bhaosaheb) Deshmukh and hightlight when he was the first Agriculture Minister of India, made special efforts to make our country self-sufficient in food. He took special efforts to develop the educational in the area of Vidarbha. Librarian S. B. Maske suggested to understand the work of Dr. Panjabrao (Bhaosaheb) to implement in our life. Dr. Shivraj Kache, library staff and students were present on this occasion. Library staff took efforts to make the event a successful.