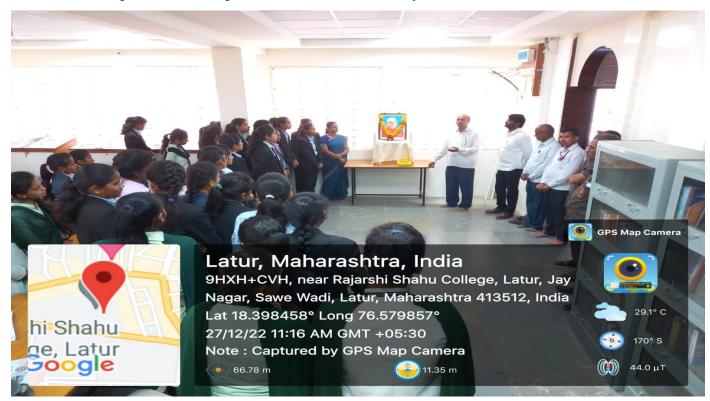

#### C) Photograph of jio-tagged

Dr. Shivraj Kache, library staff and students were present on this occasion.

Girls Students, office and library staff participated in jayanti program

#### v. Brief Summary

On 27<sup>th</sup> December, 2022 Dr. Panjabrao (Bhaosaheb) Deshmukh's the birth anniversary program was celebrated in girls reading room. Tributes were paid by placing floral wreaths with the image of Dr. Panjabrao (Bhaosaheb) Deshmukh. librarian S. B. Maske, reviewed the work of Dr. Panjabrao (Bhaosaheb) Deshmukh and hightlight when he was the first Agriculture Minister of India, made special efforts to make our country self-sufficient in food. He took special efforts to develop the educational in the area of Vidarbha. Librarian S. B. Maske suggested to understand the work of Dr. Panjabrao (Bhaosaheb) to implement in our life. Dr. Shivraj Kache, library staff and students were present on this occasion. Library staff took efforts to make the event a successful.